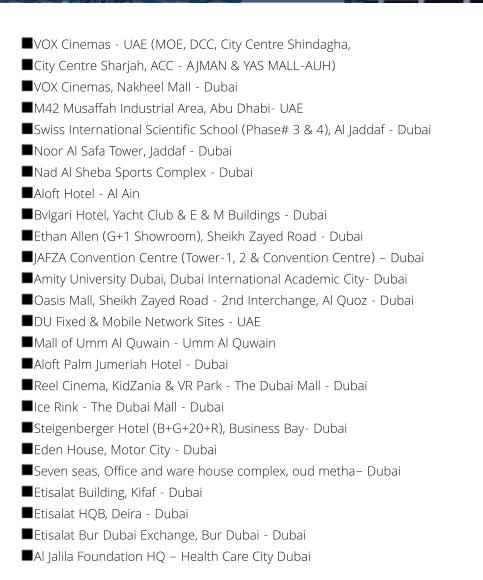

#### The Waves

- DAMAC Maison Bay's Edge Tower, Business Bay Dubai
- Avanti
- Capital Bay / Deville Breeze
- Damac Maison Royale The Distinction, Downtown Dubai
- Canal Views / Water Edge

- ■The Upper Crest/ Burj Side Terrace
- ■Ghalia Tower
- Business Tower
- Damac Paramount Toweers (A, B & D)
- Tenora
- Executive Bay
- ■XL Tower
- CourJardin/ Cosmopolitan
- Suburbia
- DMS/The Signature
- Majestine
- Tower 108
- ■Smart Heights
- Green Park A
- DAMAC Maison The Vogue, Business Bay- Dubai
- Dubai South Various Buildings, (47 nos.), Dubai South Dubai
- City Walk Phase2 & 3 (Residential Dubai (12+2= 14 Buildings)
- Divafah International School Abu Dhabi
- Sofitel The Palm, Dubai Palm Jumeirah- East Crescent Rd–Dubai
- Al Durar-1 Bldg., (2 BF+GF+9 Fl+RF), Wadi Al Safa 5, Dubai Bulgari Resort (Central Plant & Residence) - Dubai
- Emirates Crew Accommodation 1-5 (Five Bldgs.), DSO-Dubai (Block-1 & 2)
- ■VOX Cinemas UAE (MOE, DCC, City Centre Shindagha,
- City Centre Sharjah, ACC AJMAN & YAS MALL-AUH)
- VOX Cinemas, Nakheel Mall Dubai