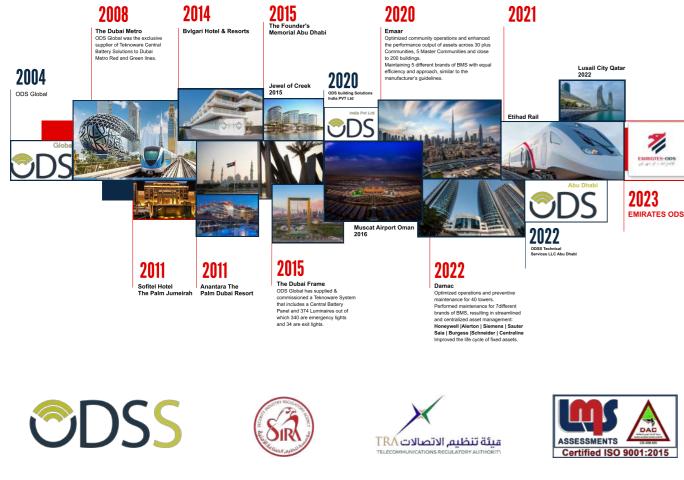

# **WELCOME TO EMIRATES ODS**

Emirates ODS was founded in 2023, though ODS operations began in 2004 with the opening of ODS Global. Since its inception, the company has been dedicated in providing innovative and effective solutions for its esteemed clients. ODS Global has been focusing on life safety, security, automation & ELV solutions. Emirates ODS has been established as a separate company, as a special initiative to focus towards UAE's government and semi-government entities by providing futuristic AI-enabled, sustainable, and smart technologies with proven methodologies

#### **Key Facts:**

- Optimized community operations and enhanced the performance output of assets across 30 plus Communities, 5 Master Communities and close to 200 buildings.
- Maintaining 5different brands of BMS with equal efficiency and approach, similar to the manufacturers guidelines:
- Managed and undertaken to upgrade systems with as little intrusion as possible, enabling a seamless transition at minimal cost.
- Improved life cycle of the DDC controllers and field peripherals, helping in reducing downtimes of the BMS.

#### **Key Facts:**

- Optimized operations and preventive maintenance for 40 towers
- Performed maintenance for 7different brands of BMS, resulting in streamlined and centralized asset management
- Honeywell |Alerton | Sieme Burgess |Schneider | Centr
- Improved the life cycle of fixed assets

#### Key Facts:

ODS Global was the exclusive supplier of Teknoware Central Battery Solutions to Dubai Metro Red and Green lines.