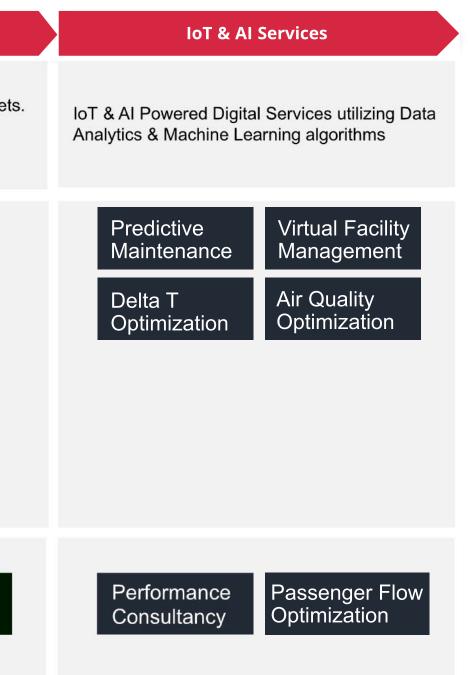

## **IOT & AI SERVICES**

#### IoT & AI Powered Digital Services utilizing Data Analytics & Machine Learning algorithms

With the increasing necessity of sustainability and the rapid pace of cities' advancement and growth, the need to create and invest in smart cities is vital.

- Modernize / Retrofits
- On Site Maintenance
- Compliance Audit
- On Call Services
- Remote Support & Maintenance

- Predictive Maintenance
- Del T Optimization
- Air Quality Optimization
- Performance Consultancy
- Virtual Facility
  Management