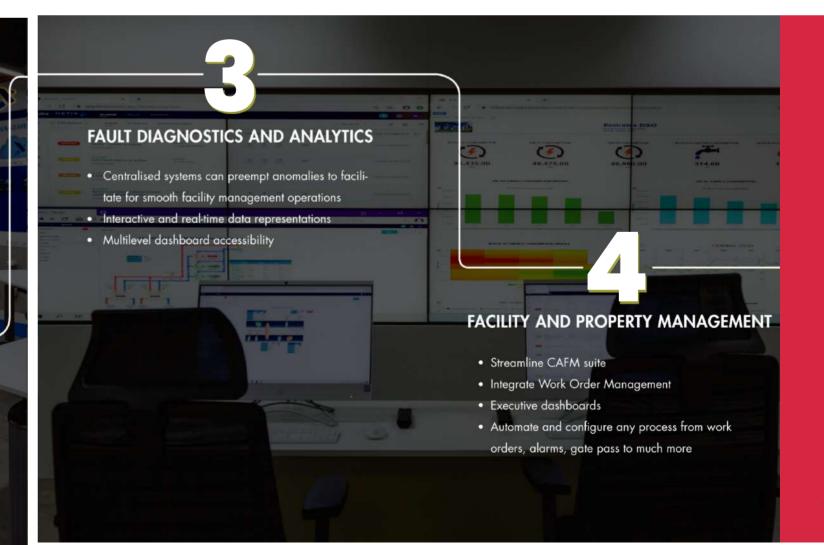

#### The key features of the platform include

1. Detailed Real Time Fault Detection and Diagnosis - The platform collect, monitor and analyze the data continuously using advanced algorithms to detect anomalies and then conducts step-by-step verification with the site peripherals and identifies the most possible root cause, and suggests resolution actions. Thus enabling:

- a. Drill-down Performance insights
- b. Portfolio-wide centralized insights
- c. Fully customizable Dashboards and Reporting

3. Resource Optimization and Asset Management - The platform can provide a CAFM module or interface with an existing facilities management software. This allows to seamlessly convert an anomaly into a service ticket and push the same to the designated technician/engineer who will resolve and return the close-out status back to the platform, thus ensuring