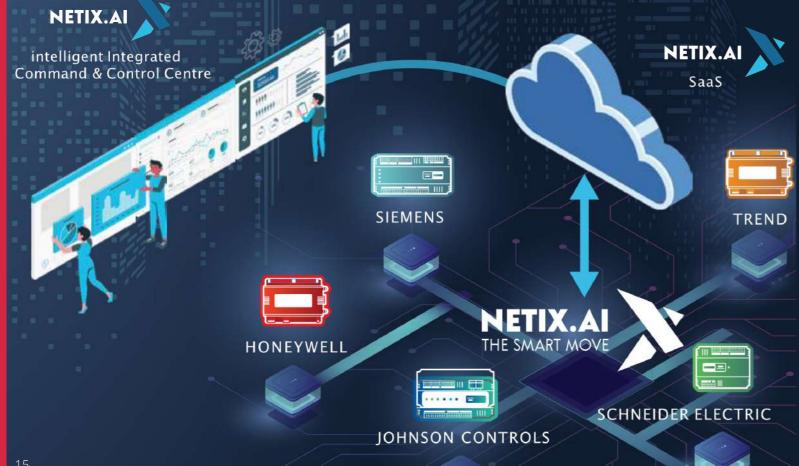

## **NETIX.AI**

Building systems, including your BMS, are not static and the supporting technology should evolve to keep up with your operational needs. Be it a legacy system, a proprietary system, a non-operational system, NETIX.AI empowers its end users and brings on board an open IoT and AI powered platform with scalable, brand agnostic integration capabilities to keep pace with today's digital conversion and equips them to be future proof. Netix.AI is a full-featured, cloud-based AI-powered platform, designed to increase the efficiency, sustainability, uptime and reliability of building spaces and convert aging buildings into smart buildings.

### **Emirates ODS** offers BMS upgrades and iIBMS transition from Legacy Systems, meant to drive resiliency in 3 areas:

Connectivity and integration for efficiency and flexibility

Whether a building is at partial or full facility capacity, operational efficiency will always be top of the mind. Digitization of your HVAC infrastructure will bring data from connected smart devices with your BMS applications, helping you keep your building running smoothly, ensuring comfort for occupants, and having the tools for fast diagnoses and resolution of events.

Connectivity enables remote operations and advisory services

Nowadays, there is a critical need for remote building operations. New IoT-enabled BMS solutions enable remote access for facility teams. Using powerful analytic tools, maintenance personnel can evaluate and fix a majority of problems remotely, reducing the number of site visits needed. Bringing BMS data securely to the cloud opens the door to different levels of support.